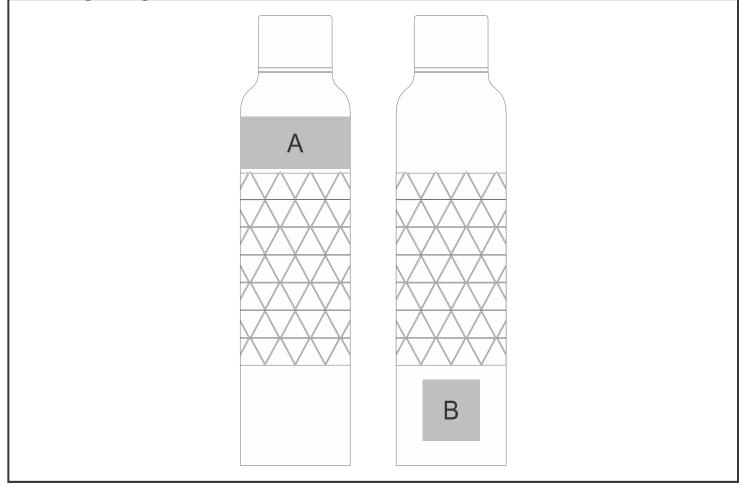

## **Branding Options:**

| Position | Branding Method (Branding Code) | No. of Colours | Dimension              |
|----------|---------------------------------|----------------|------------------------|
| А        | Screen Wrap (SW)                | 1 Colour       | 200mm wide x 30mm high |
| A        | Pad Printing (PB)               | 4 Colours      | 35mm wide x 35mm high  |
| А        | Laser Engraving (LA)            | N/A            | 30mm wide x 30mm high  |

| В | Pad Printing (PB)    | 4 Colours | 35mm wide x 35mm high |
|---|----------------------|-----------|-----------------------|
| В | Laser Engraving (LA) | N/A       | 30mm wide x 30mm high |